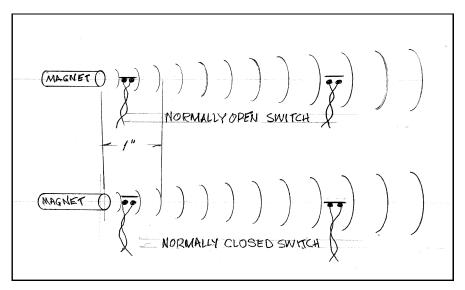

## For Client Device Control

Normally Open (NO) and Normally Closed (NC) switches describe the state of the switch when not controlled by the magnet. Two conductors are added to the tether for hookup to your device.

Note: To automatically silence the speaker when the SoundStik is hanging up, the switch is entirely within the handset. Ask for auto-mute switch.

SoundStik internal switch prevents or allows current flow when within about 1" of Hanger Mount magnet.