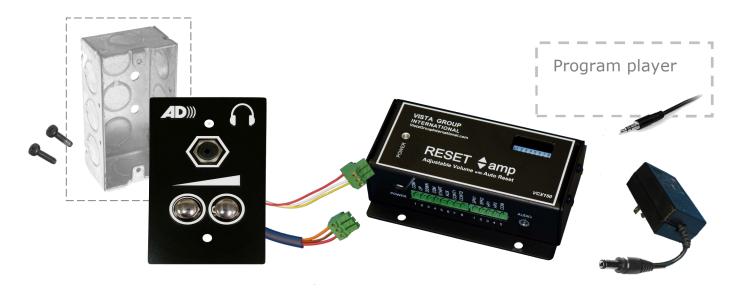

## Designed to personalize your visitor's listening experience.

Inserting an earphone or headset in the control plate jack will allow audio to start at midrange. The listener can adjust the volume up or down with the stainless steel push buttons. If there are multiple selectable audio programs, the volume will remain at the user's preference until the headphones are removed.

## Quick and easy. Two screw installation.

No technical help required.

- 1. Mount our pre-assembled control plate on a single gang electrical box or ring.
- 2. Plug the wiring into the VCX150 amp with dip switch #1 up, #2-#8 down.
- 3. Plug in your audio.
- 4. Power up.